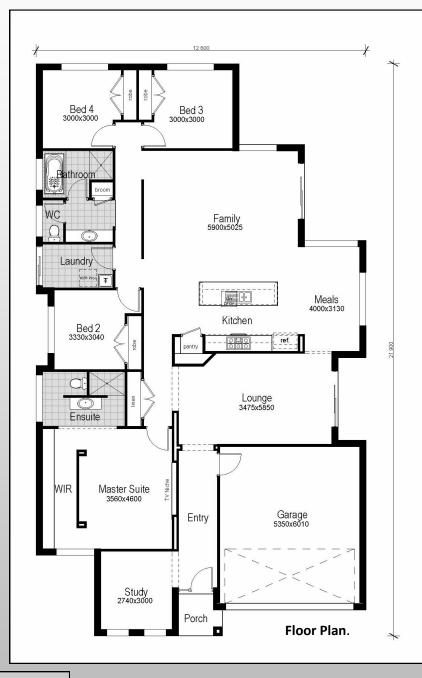

#### Its The Extras That Count:

- Sectional garage door with auto opener
- European Stainless Steel appliances with 900mm upright Cooker
- Walk in Pantry with Island Bench and breakfast bar
- Dishwasher and Alarm
- 3000 litre Basix water tank or recycled water where applicable
- 20mm Caesarstone benchtop to kitchen with Gloss Finish doors
- Floor Coverings, Turf, Fencing, Driveway, Clothesline, Letterbox
- 4 Beds and a Study and much, much more
- See house and land inclusions list for comprehensive list of inclusions.

## Lot 1106 Edmondson Park Village.

\$553,897

**Over 20 Years Experience' Building House and** Land Packages in Sydney & the Central Coast.

**GEORGIA - HL-DG 15 Contemporary Facade** 237.50 Square metres — 25.62 Sq's 12.6m wide x 21.900m depth.