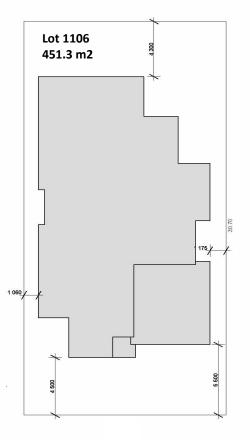

SITE PLAN

**HOUSE & LAND** 

Structura

Guarantee

## Lot 1106 Edmondson Park Village.

\$553,897

**Over 20 Years Experience' Building House and** Land Packages in Sydney & the Central Coast.

**GEORGIA - HL-DG 15 Contemporary Facade** 237.50 Square metres — 25.62 Sq's 12.6m wide x 21.900m depth.