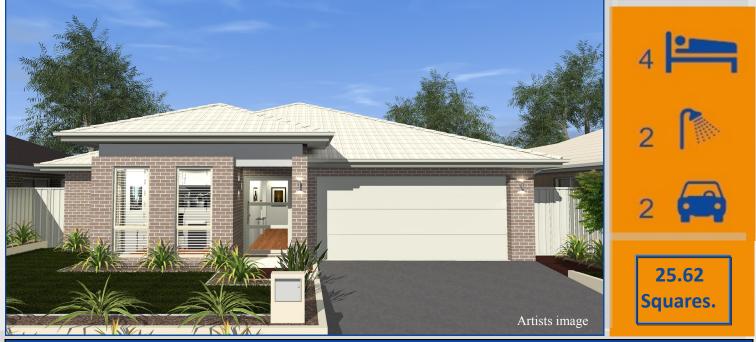

## GEORGIA - HL-DG-15 Contemporary Façade. Lot 1106 Edmondson Park Village.

#### Modern Living:

The Georgia 15 'Contemporary' Facade is a Brand New Design from Bellmarch. Specifically designed to fit most 15m wide blocks, or larger, to accommodate clients who are searching for a compact & functional good looking home around 25 squares. This home suits the first home buyer or empty nesters who are looking for a modern and easier to maintain home.

## Lot 1106 Edmondson Park Village.

\$553,897

**Over 20 Years Experience' Building House and** Land Packages in Sydney & the Central Coast.

**GEORGIA - HL-DG 15 Contemporary Facade** 237.50 Square metres — 25.62 Sq's 12.6m wide x 21.900m depth.